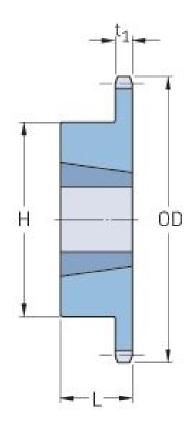

## PHS 41-1TB16

| Pitch P (in)   | 0.5  |
|----------------|------|
| No. of teeth   | 16   |
| Diameter (in)  | 2.81 |
| Min. bore (in) | 0.38 |
| Max. bore (in) | 1    |
| Hub H (in)     | 2    |
| Hub L (in)     | 0.88 |
| Weight (lbs)   | 0.9  |
| Bushing no.    | 1008 |