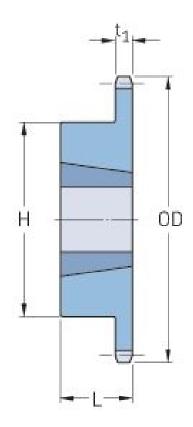

## PHS 41-1TB15

| Pitch P (in)   | 0.5  |
|----------------|------|
| No. of teeth   | 15   |
| Diameter (in)  | 2.65 |
| Min. bore (in) | 0.38 |
| Max. bore (in) | 1    |
| Hub H (in)     | 1.88 |
| Hub L (in)     | 0.88 |
| Weight (lbs)   | 0.8  |
| Bushing no.    | 1008 |