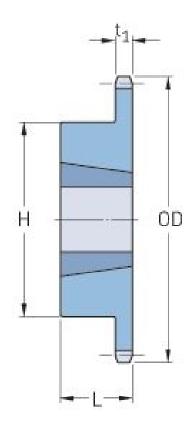

## PHS 41-1TB14

| Pitch P (in)   | 0.5  |
|----------------|------|
| No. of teeth   | 14   |
| Diameter (in)  | 2.49 |
| Min. bore (in) | 0.38 |
| Max. bore (in) | 1    |
| Hub H (in)     | 1.88 |
| Hub L (in)     | 0.88 |
| Weight (lbs)   | 0.7  |
| Bushing no.    | 1008 |