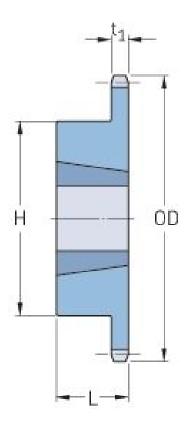

## PHS 35-1TB80

| Pitch P (in)   | 0.38 |
|----------------|------|
| No. of teeth   | 80   |
| Diameter (in)  | 9.77 |
| Min. bore (in) | 0.5  |
| Max. bore (in) | 1.63 |
| Hub H (in)     | 3.25 |
| Hub L (in)     | 1    |
| Weight (lbs)   | 5.4  |
| Bushing no.    | 1610 |