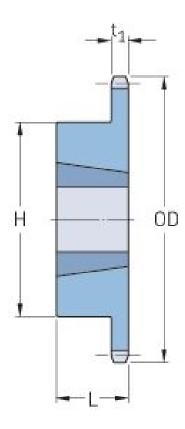

## PHS 35-1TB72

| Pitch P (in)   | 0.38 |
|----------------|------|
| No. of teeth   | 72   |
| Diameter (in)  | 8.81 |
| Min. bore (in) | 0.5  |
| Max. bore (in) | 1.63 |
| Hub H (in)     | 3.25 |
| Hub L (in)     | 1    |
| Weight (lbs)   | 4.8  |
| Bushing no.    | 1610 |