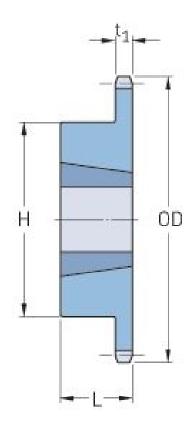

## PHS 35-1TB70

| Pitch P (in)   | 0.38 |
|----------------|------|
| No. of teeth   | 70   |
| Diameter (in)  | 8.57 |
| Min. bore (in) | 0.5  |
| Max. bore (in) | 1.63 |
| Hub H (in)     | 3.25 |
| Hub L (in)     | 1    |
| Weight (lbs)   | 4.6  |
| Bushing no.    | 1610 |