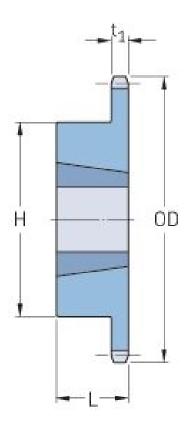

## PHS 35-1TB45

| Pitch P (in)   | 0.38 |
|----------------|------|
| No. of teeth   | 45   |
| Diameter (in)  | 5.59 |
| Min. bore (in) | 0.5  |
| Max. bore (in) | 1.63 |
| Hub H (in)     | 3.25 |
| Hub L (in)     | 1    |
| Weight (lbs)   | 3    |
| Bushing no.    | 1610 |