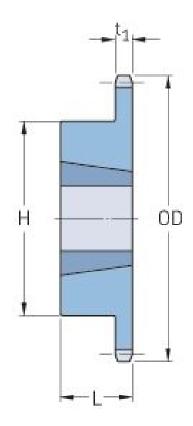

## PHS 35-1TB26

| Pitch P (in)   | 0.38 |
|----------------|------|
| No. of teeth   | 26   |
| Diameter (in)  | 3.31 |
| Min. bore (in) | 0.5  |
| Max. bore (in) | 1.63 |
| Hub H (in)     | 2.88 |
| Hub L (in)     | 1    |
| Weight (lbs)   | 2    |
| Bushing no.    | 1610 |