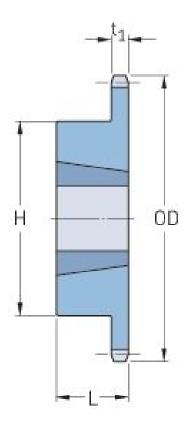

## PHS 35-1TB25

| Pitch P (in)   | 0.38 |
|----------------|------|
| No. of teeth   | 25   |
| Diameter (in)  | 3.19 |
| Min. bore (in) | 0.63 |
| Max. bore (in) | 1.25 |
| Hub H (in)     | 2.44 |
| Hub L (in)     | 1    |
| Weight (lbs)   | 1.8  |
| Bushing no.    | 1210 |