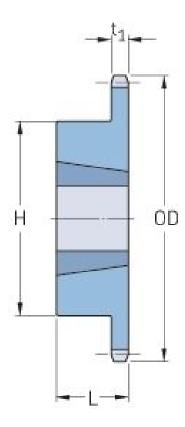

## PHS 35-1TB24

| Pitch P (in)   | 0.38 |
|----------------|------|
| No. of teeth   | 24   |
| Diameter (in)  | 3.07 |
| Min. bore (in) | 0.63 |
| Max. bore (in) | 1.25 |
| Hub H (in)     | 2.44 |
| Hub L (in)     | 1    |
| Weight (lbs)   | 1.5  |
| Bushing no.    | 1210 |