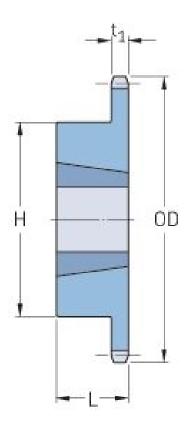

## PHS 35-1TB23

| Pitch P (in)   | 0.38 |
|----------------|------|
| No. of teeth   | 23   |
| Diameter (in)  | 2.95 |
| Min. bore (in) | 0.63 |
| Max. bore (in) | 1.25 |
| Hub H (in)     | 2.44 |
| Hub L (in)     | 1    |
| Weight (lbs)   | 1.5  |
| Bushing no.    | 1210 |