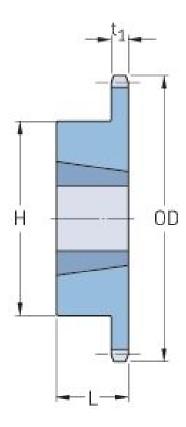

## PHS 35-1TB22

| Pitch P (in)   | 0.38 |
|----------------|------|
| No. of teeth   | 22   |
| Diameter (in)  | 2.88 |
| Min. bore (in) | 0.63 |
| Max. bore (in) | 1.25 |
| Hub H (in)     | 2.38 |
| Hub L (in)     | 1    |
| Weight (lbs)   | 1.4  |
| Bushing no.    | 1210 |