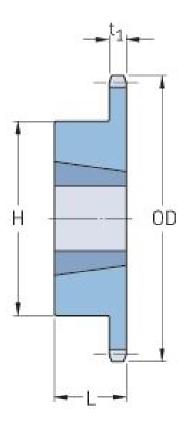

## PHS 35-1TB21

| Pitch P (in)   | 0.38 |
|----------------|------|
| No. of teeth   | 21   |
| Diameter (in)  | 2.71 |
| Min. bore (in) | 0.38 |
| Max. bore (in) | 1    |
| Hub H (in)     | 2.06 |
| Hub L (in)     | 0.88 |
| Weight (lbs)   | 1    |
| Bushing no.    | 1008 |