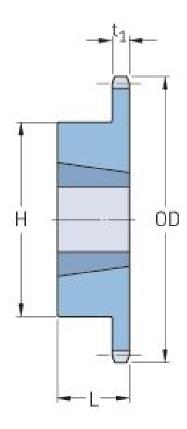

## PHS 35-1TB20

| Pitch P (in)   | 0.38 |
|----------------|------|
| No. of teeth   | 20   |
| Diameter (in)  | 2.59 |
| Min. bore (in) | 0.38 |
| Max. bore (in) | 1    |
| Hub H (in)     | 1.94 |
| Hub L (in)     | 0.88 |
| Weight (lbs)   | 0.9  |
| Bushing no.    | 1008 |