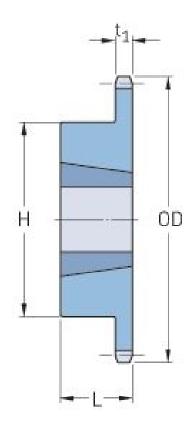

## PHS 35-1TB19

| Pitch P (in)   | 0.38 |
|----------------|------|
| No. of teeth   | 19   |
| Diameter (in)  | 2.47 |
| Min. bore (in) | 0.38 |
| Max. bore (in) | 1    |
| Hub H (in)     | 1.81 |
| Hub L (in)     | 0.88 |
| Weight (lbs)   | 0.8  |
| Bushing no.    | 1008 |