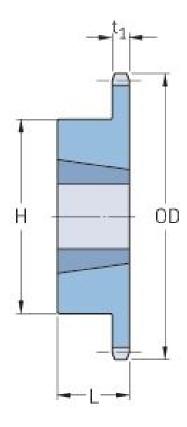

## PHS 35-1TB18

| Pitch P (in)   | 0.38 |
|----------------|------|
| No. of teeth   | 18   |
| Diameter (in)  | 2.35 |
| Min. bore (in) | 0.38 |
| Max. bore (in) | 1    |
| Hub H (in)     | 1.88 |
| Hub L (in)     | 0.88 |
| Weight (lbs)   | 0.7  |
| Bushing no.    | 1008 |