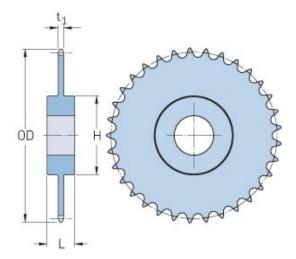

## PHS 240-1C45

| Pitch P (in)   | 3    |
|----------------|------|
| No. of teeth   | 45   |
| Diameter (in)  | 44.7 |
| Min. bore (in) | 1.5  |
| Max. bore (in) | 7    |
| Hub H (in)     | 10   |
| Hub L (in)     | 6.75 |
| Weight (lbs)   | 850  |