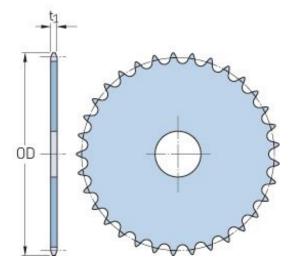

## PHS 200-1A15

| Passo P (in)     | 2.5   |
|------------------|-------|
| Número de dentes | 15    |
| Diâmetro (in)    | 13.26 |
| Furo mínimo (in) | -     |
| Furo mínimo (in) | -     |
| Cubo H (in)      | -     |
| Cubo L (in)      | -     |
| Peso (lbs)       | 40    |