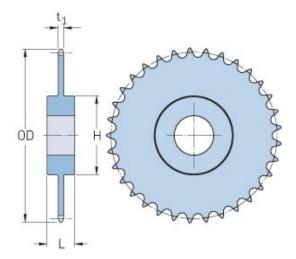

## PHS 200-1C35

| Pitch P (in)   | 2.5   |
|----------------|-------|
| No. of teeth   | 35    |
| Diameter (in)  | 29.28 |
| Min. bore (in) | 1.5   |
| Max. bore (in) | 5.75  |
| Hub H (in)     | 8.5   |
| Hub L (in)     | 4.5   |
| Weight (lbs)   | 254   |