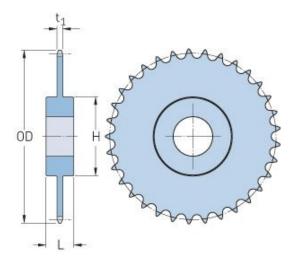

## PHS 180-1C60

| Pitch P (in)   | 2.25  |
|----------------|-------|
| No. of teeth   | 60    |
| Diameter (in)  | 44.28 |
| Min. bore (in) | 1.5   |
| Max. bore (in) | 6.5   |
| Hub H (in)     | 9.5   |
| Hub L (in)     | 5.38  |
| Weight (lbs)   | 489   |