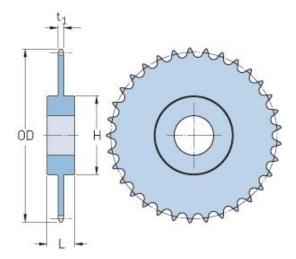

## PHS 180-1C54

| Pitch P (in)   | 2.25  |
|----------------|-------|
| No. of teeth   | 54    |
| Diameter (in)  | 39.98 |
| Min. bore (in) | 1.5   |
| Max. bore (in) | 6     |
| Hub H (in)     | 9     |
| Hub L (in)     | 5     |
| Weight (lbs)   | 477   |