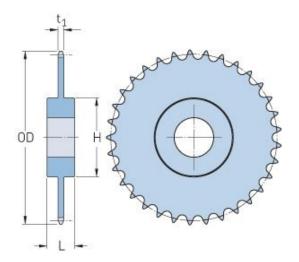

## PHS 180-1C45

| Pitch P (in)   | 2.25  |
|----------------|-------|
| No. of teeth   | 45    |
| Diameter (in)  | 33.53 |
| Min. bore (in) | 1.5   |
| Max. bore (in) | 6     |
| Hub H (in)     | 9     |
| Hub L (in)     | 5     |
| Weight (lbs)   | 315   |