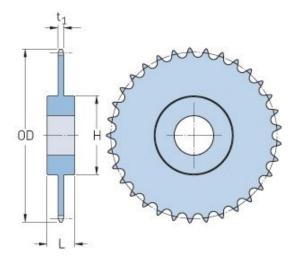

## PHS 120-1C48

| Pitch P (in)   | 1.5   |
|----------------|-------|
| No. of teeth   | 48    |
| Diameter (in)  | 23.79 |
| Min. bore (in) | 1.5   |
| Max. bore (in) | 4     |
| Hub H (in)     | 6     |
| Hub L (in)     | 4     |
| Weight (lbs)   | 113   |