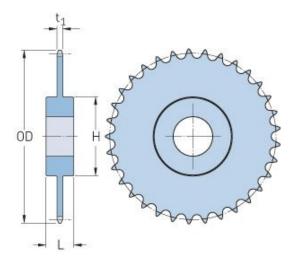

## PHS 100-1C84

| Pitch P (in)   | 1.25  |
|----------------|-------|
| No. of teeth   | 84    |
| Diameter (in)  | 34.16 |
| Min. bore (in) | 1.5   |
| Max. bore (in) | 5.25  |
| Hub H (in)     | 7     |
| Hub L (in)     | 3.75  |
| Weight (lbs)   | 170   |