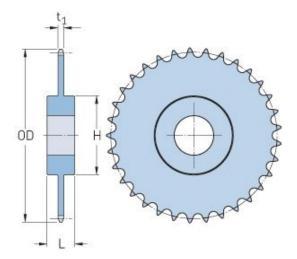

## PHS 100-1C72

| Pitch P (in)   | 1.25  |
|----------------|-------|
| No. of teeth   | 72    |
| Diameter (in)  | 29.38 |
| Min. bore (in) | 1.5   |
| Max. bore (in) | 5.25  |
| Hub H (in)     | 7     |
| Hub L (in)     | 3.75  |
| Weight (lbs)   | 134   |