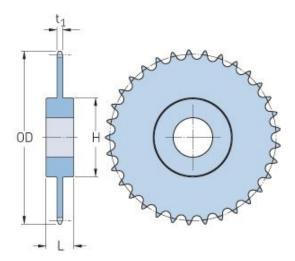

## PHS 80-1C70

| Pitch P (in)   | 1     |
|----------------|-------|
| No. of teeth   | 70    |
| Diameter (in)  | 22.87 |
| Min. bore (in) | 1.5   |
| Max. bore (in) | 4.25  |
| Hub H (in)     | 6.25  |
| Hub L (in)     | 3.5   |
| Weight (lbs)   | 75.7  |