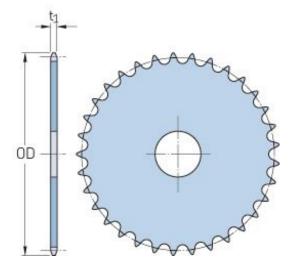

## PHS 50-1A20

| Korak P (in)    | 0.63 |
|-----------------|------|
| Broj zuba       | 20   |
| Prečnik (in)    | 4.32 |
| Minimalni otvor | -    |
| (in)            |      |
| Minimalni otvor | -    |
| (in)            |      |
| Glavčina H (in) | -    |
| Glavčina L (in) | -    |
| Težina (lbs)    | 1.06 |