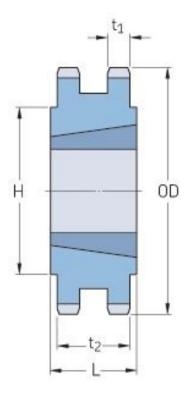

## PHS 80-2TB36

| Korak P (in)            | 1     |
|-------------------------|-------|
| Broj zuba               | 36    |
| Prečnik (in)            | 12.03 |
| Minimalni otvor<br>(in) | 1.25  |
| Minimalni otvor<br>(in) | 3     |
| Glavčina H (in)         | 5.25  |
| Glavčina L (in)         | 2     |
| Težina (lbs)            | 39.4  |
| Čaura broj              | 3020  |