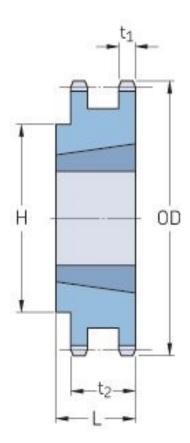

## PHS 80-2TB21

| Pitch P (in)   | 1    |
|----------------|------|
| No. of teeth   | 21   |
| Diameter (in)  | 7.24 |
| Min. bore (in) | 1.25 |
| Max. bore (in) | 3    |
| Hub H (in)     | 5.56 |
| Hub L (in)     | 2    |
| Weight (lbs)   | 8.9  |
| Bushing no.    | 3020 |