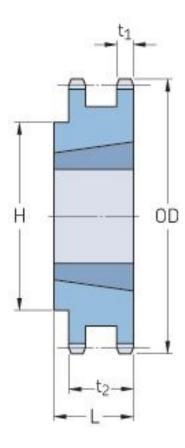

## PHS 80-2TB20

| Pitch P (in)   | 1    |
|----------------|------|
| No. of teeth   | 20   |
| Diameter (in)  | 6.91 |
| Min. bore (in) | 1.25 |
| Max. bore (in) | 3    |
| Hub H (in)     | 5.25 |
| Hub L (in)     | 2    |
| Weight (lbs)   | 7.1  |
| Bushing no.    | 3020 |