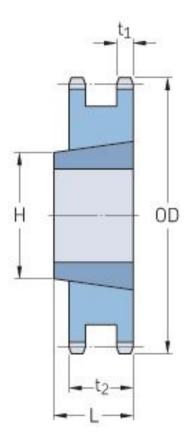

## PHS 80-2TB18

| Pitch P (in)   | 1    |
|----------------|------|
| No. of teeth   | 18   |
| Diameter (in)  | 6.27 |
| Min. bore (in) | 0.75 |
| Max. bore (in) | 2.5  |
| Hub H (in)     | 3.13 |
| Hub L (in)     | 1.75 |
| Weight (lbs)   | 6.4  |
| Bushing no.    | 2517 |