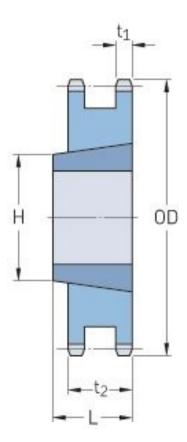

## PHS 80-2TB17

| Pitch P (in)   | 1    |
|----------------|------|
| No. of teeth   | 17   |
| Diameter (in)  | 5.95 |
| Min. bore (in) | 0.75 |
| Max. bore (in) | 2.5  |
| Hub H (in)     | 3.13 |
| Hub L (in)     | 1.75 |
| Weight (lbs)   | 5.1  |
| Bushing no.    | 2517 |