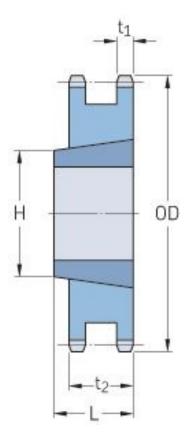

## PHS 80-2TB14

| Pitch P (in)   | 1    |
|----------------|------|
| No. of teeth   | 14   |
| Diameter (in)  | 4.98 |
| Min. bore (in) | 0.75 |
| Max. bore (in) | 2    |
| Hub H (in)     | -    |
| Hub L (in)     | 1.25 |
| Weight (lbs)   | 3.5  |
| Bushing no.    | 2012 |