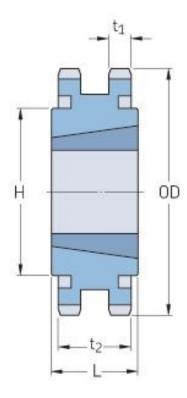

## PHS 60-2TB68

| Pitch P (in)   | 0.75  |
|----------------|-------|
| No. of teeth   | 68    |
| Diameter (in)  | 16.67 |
| Min. bore (in) | 0.75  |
| Max. bore (in) | 1.5   |
| Hub H (in)     | 4.5   |
| Hub L (in)     | 1.75  |
| Weight (lbs)   | 36.5  |
| Bushing no.    | 2517  |