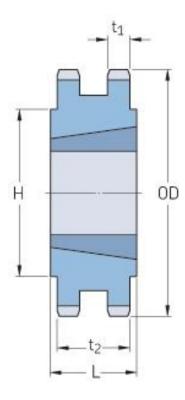

## PHS 60-2TB52

| Pitch P (in)   | 0.75  |
|----------------|-------|
| No. of teeth   | 52    |
| Diameter (in)  | 12.85 |
| Min. bore (in) | 0.75  |
| Max. bore (in) | 1.5   |
| Hub H (in)     | 4.25  |
| Hub L (in)     | 1.75  |
| Weight (lbs)   | 41    |
| Bushing no.    | 2517  |