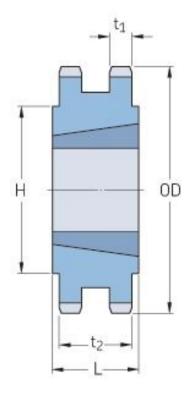

## PHS 60-2TB42

| Pitch P (in)   | 0.75  |
|----------------|-------|
| No. of teeth   | 42    |
| Diameter (in)  | 10.46 |
| Min. bore (in) | 0.75  |
| Max. bore (in) | 1.5   |
| Hub H (in)     | 4.25  |
| Hub L (in)     | 1.75  |
| Weight (lbs)   | 25.5  |
| Bushing no.    | 2517  |