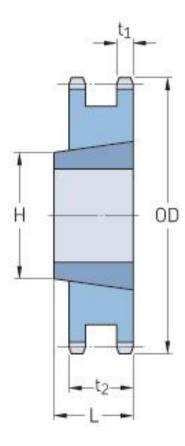

## PHS 60-2TB18

| Pitch P (in)   | 0.75 |
|----------------|------|
| No. of teeth   | 18   |
| Diameter (in)  | 4.7  |
| Min. bore (in) | 0.75 |
| Max. bore (in) | 2    |
| Hub H (in)     | -    |
| Hub L (in)     | 1.25 |
| Weight (lbs)   | 3    |
| Bushing no.    | 2012 |