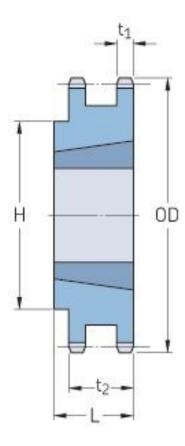

## PHS 60-2TB17

| Pitch P (in)   | 0.75 |
|----------------|------|
| No. of teeth   | 17   |
| Diameter (in)  | 4.46 |
| Min. bore (in) | 0.5  |
| Max. bore (in) | 1.63 |
| Hub H (in)     | 3.25 |
| Hub L (in)     | 1.5  |
| Weight (lbs)   | 2.5  |
| Bushing no.    | 1615 |