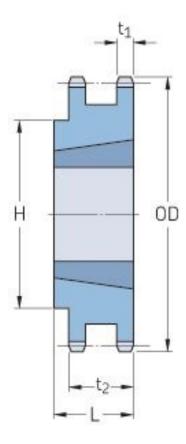

## PHS 60-2TB15

| Pitch P (in)   | 0.75 |
|----------------|------|
| No. of teeth   | 15   |
| Diameter (in)  | 3.98 |
| Min. bore (in) | 0.5  |
| Max. bore (in) | 1.63 |
| Hub H (in)     | 2.81 |
| Hub L (in)     | 1.5  |
| Weight (lbs)   | 1.3  |
| Bushing no.    | 1615 |