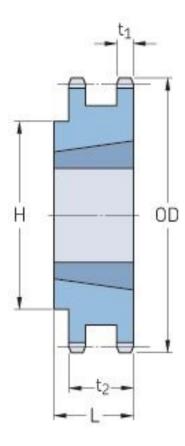

## PHS 60-2TB14

| Pitch P (in)   | 0.75 |
|----------------|------|
| No. of teeth   | 14   |
| Diameter (in)  | 3.74 |
| Min. bore (in) | 0.63 |
| Max. bore (in) | 1.25 |
| Hub H (in)     | 2.5  |
| Hub L (in)     | 1.5  |
| Weight (lbs)   | 1.6  |
| Bushing no.    | 1215 |