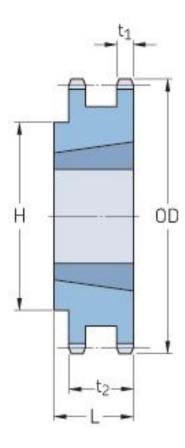

## PHS 60-2TB13

| Pitch P (in)   | 0.75 |
|----------------|------|
| No. of teeth   | 13   |
| Diameter (in)  | 3.49 |
| Min. bore (in) | 0.63 |
| Max. bore (in) | 1.25 |
| Hub H (in)     | 2.25 |
| Hub L (in)     | 1.5  |
| Weight (lbs)   | 1.2  |
| Bushing no.    | 1215 |