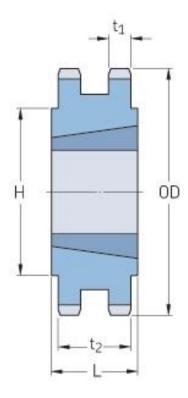

## PHS 50-2TB102

| Pitch P (in)   | 0.63  |
|----------------|-------|
| No. of teeth   | 102   |
| Diameter (in)  | 20.66 |
| Min. bore (in) | 0.75  |
| Max. bore (in) | 2.5   |
| Hub H (in)     | 4.38  |
| Hub L (in)     | 1.75  |
| Weight (lbs)   | 67.1  |
| Bushing no.    | 2517  |