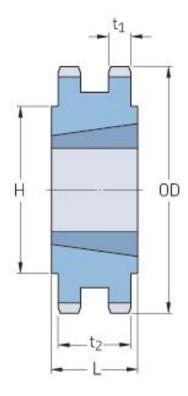

## PHS 50-2TB84

| Pitch P (in)   | 0.63  |
|----------------|-------|
| No. of teeth   | 84    |
| Diameter (in)  | 17.08 |
| Min. bore (in) | 0.75  |
| Max. bore (in) | 2.5   |
| Hub H (in)     | 4.38  |
| Hub L (in)     | 1.75  |
| Weight (lbs)   | 45.3  |
| Bushing no.    | 2517  |