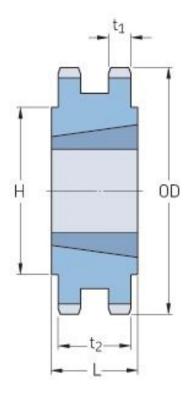

## PHS 50-2TB60

| Pitch P (in)   | 0.63 |
|----------------|------|
| No. of teeth   | 60   |
| Diameter (in)  | 12.3 |
| Min. bore (in) | 0.75 |
| Max. bore (in) | 2.5  |
| Hub H (in)     | 4.38 |
| Hub L (in)     | 1.75 |
| Weight (lbs)   | 30.3 |
| Bushing no.    | 2517 |
|                |      |