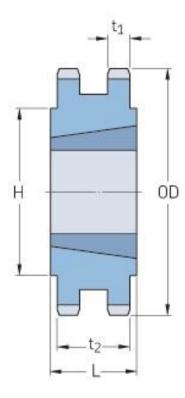

## PHS 50-2TB52

| Pitch P (in)   | 0.63  |
|----------------|-------|
| No. of teeth   | 52    |
| Diameter (in)  | 10.71 |
| Min. bore (in) | 0.75  |
| Max. bore (in) | 2.5   |
| Hub H (in)     | 4.38  |
| Hub L (in)     | 1.75  |
| Weight (lbs)   | 22.2  |
| Bushing no.    | 2517  |
|                |       |