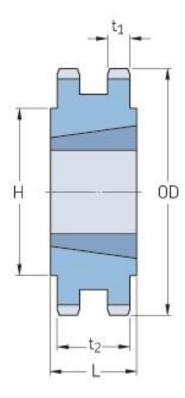

## PHS 50-2TB48

| Pitch P (in)   | 0.63 |
|----------------|------|
| No. of teeth   | 48   |
| Diameter (in)  | 9.91 |
| Min. bore (in) | 0.75 |
| Max. bore (in) | 2.5  |
| Hub H (in)     | 4.25 |
| Hub L (in)     | 1.75 |
| Weight (lbs)   | 18.6 |
| Bushing no.    | 2517 |