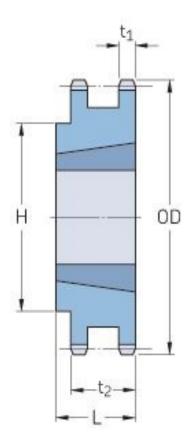

## PHS 50-2TB25

| Pitch P (in)   | 0.63 |
|----------------|------|
| No. of teeth   | 25   |
| Diameter (in)  | 5.32 |
| Min. bore (in) | 0.75 |
| Max. bore (in) | 2    |
| Hub H (in)     | 4.28 |
| Hub L (in)     | 1.25 |
| Weight (lbs)   | 3.8  |
| Bushing no.    | 2012 |