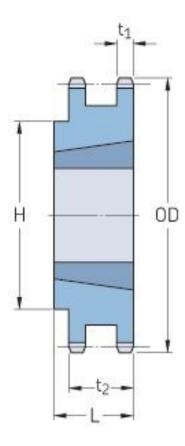

## PHS 50-2TB21

| Pitch P (in)   | 0.63 |
|----------------|------|
| No. of teeth   | 21   |
| Diameter (in)  | 4.52 |
| Min. bore (in) | 0.75 |
| Max. bore (in) | 2    |
| Hub H (in)     | 3.5  |
| Hub L (in)     | 1.25 |
| Weight (lbs)   | 1.9  |
| Bushing no.    | 2012 |