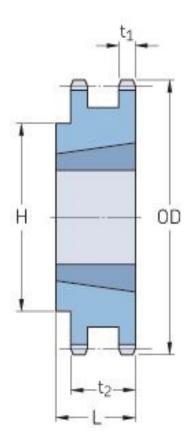

## PHS 50-2TB20

| Pitch P (in)   | 0.63 |
|----------------|------|
| No. of teeth   | 20   |
| Diameter (in)  | 4.32 |
| Min. bore (in) | 0.75 |
| Max. bore (in) | 2    |
| Hub H (in)     | 3.25 |
| Hub L (in)     | 1.25 |
| Weight (lbs)   | 1.5  |
| Bushing no.    | 2012 |