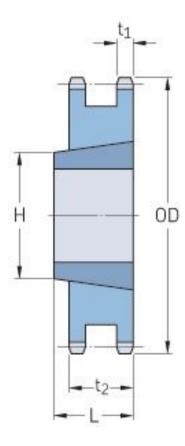

## PHS 50-2TB19

| Pitch P (in)   | 0.63 |
|----------------|------|
| No. of teeth   | 19   |
| Diameter (in)  | 4.12 |
| Min. bore (in) | 0.5  |
| Max. bore (in) | 1.63 |
| Hub H (in)     | -    |
| Hub L (in)     | 1    |
| Weight (lbs)   | 1.6  |
| Bushing no.    | 1610 |